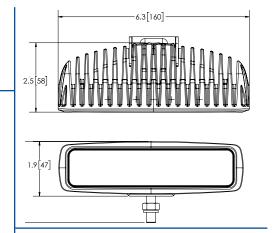

## **Features and Benefits**

- 12-24 VDC
- Compact design
- · Aluminum heatsink housing
- Polycarbonate lens