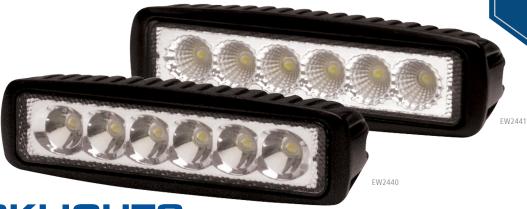

## **EW2440 SERIES**

Six 3-Watt LEDs

The compact EW2440 Series worklight offer not only the choice of spot or flood illumination, but they also offer the latest technology and the very brightest white light for your application. This LED model offers over 80,000 hours of maintenance free life expectancy coupled with extremely low amp draw.

## **Models**

| PART NO. | TYPE  | RAW LUMENS | ILLUMINATION | AMPS |
|----------|-------|------------|--------------|------|
| EW2440   | Spot  | 800        |              | 0.8  |
| EW2441   | Flood | 725        |              | 1.2  |
| EW2441A  | Flood | 560        |              | 1.2  |