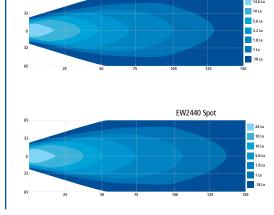

WORKLIGHTS

IP67 RoHS

## **EW2440 SERIES**

Six 3-Watt LEDs

The compact EW2440 Series worklight offer not only the choice of spot or flood illumination, but they also offer the latest technology and the very brightest white light for your application. This LED model offers over 80,000 hours of maintenance free life expectancy coupled with extremely low amp draw.

## **Models**

| PART NO. | TYPE  | RAW LUMENS | ILLUMINATION | AMPS |
|----------|-------|------------|--------------|------|
| EW2440   | Spot  | 800        |              | 0.8  |
| EW2441   | Flood | 725        |              | 1.2  |
| EW2441A  | Flood | 560        |              | 1.2  |



## **Features and Benefits**

- 12-24 VDC
- Compact design
- · Aluminum heatsink housing
- Polycarbonate lens

## **Beam Pattern**



EW2441 Flood