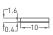

### Mechanical Specifications

| Pole pitches | A(mm) | B(mm) | L             |
|--------------|-------|-------|---------------|
| MT 2         | 2     | 2     | Up to 50m     |
| MT 5         | 5     | 5     | single piece. |