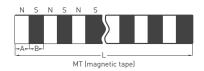

## Magnetic Tape

### Aluminium Profile

- 2 or 5 mm pole pitches
- ± 40 μm accuracy
- Self adhesive magnetic tape
- IP 67 protection level

| Magnetic Tape Technical Specifications |                         |  |
|----------------------------------------|-------------------------|--|
| Pole pitch                             | 2 mm, 5 mm              |  |
| Accuracy                               | ± 40 μm                 |  |
| Dimensions                             | 10 mm x 1,5 mm          |  |
| Max. stroke                            | Up to 50 m single piece |  |
| Cover strip                            | Stainless steel         |  |
| Mechanical fixing                      | Self adhesive           |  |
| Protection level                       | IP 67                   |  |
| Operating temperature                  | -20°C +80°C             |  |
| Storage temperature                    | -30°C +90°C             |  |

### Mechanical Specifications

| Pole pitches | A(mm) | B(mm) | L             |
|--------------|-------|-------|---------------|
| MT 2         | 2     | 2     | Up to 50m     |
| MT 5         | 5     | 5     | single piece. |