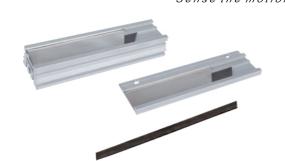

# MP1, MP2

### Aluminium Profile

- 2 or 5 mm pole pitches
- ± 40 μm accuracy
- Self adhesive magnetic tape
- IP 67 protection level

| Magnetic Tape Technical Specifications |                         |  |
|----------------------------------------|-------------------------|--|
| Pole pitch                             | 2 mm, 5 mm              |  |
| Accuracy                               | ± 40 μm                 |  |
| Dimensions                             | 10 mm x 1,5 mm          |  |
| Max. stroke                            | Up to 50 m single piece |  |
| Cover strip                            | Stainless steel         |  |
| Mechanical fixing                      | Self adhesive           |  |
| Protection level                       | IP 67                   |  |
| Operating temperature                  | -20°C +80°C             |  |
| Storage temperature                    | -30°C +90°C             |  |