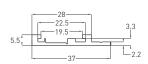

### Aluminium Profile

- 2 or 5 mm pole pitches
- ± 40 μm accuracy
- Self adhesive magnetic tape
- IP 67 protection level

| Magnetic Tape Technical Specifications |                         |  |
|----------------------------------------|-------------------------|--|
| Pole pitch                             | 2 mm, 5 mm              |  |
| Accuracy                               | ± 40 μm                 |  |
| Dimensions                             | 10 mm x 1,5 mm          |  |
| Max. stroke                            | Up to 50 m single piece |  |
| Cover strip                            | Stainless steel         |  |
| Mechanical fixing                      | Self adhesive           |  |
| Protection level                       | IP 67                   |  |
| Operating temperature                  | -20°C +80°C             |  |
| Storage temperature                    | -30°C +90°C             |  |