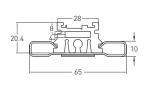

### Mechanical Specifications

| Pole pitches | A(mm) | B(mm) | L             |
|--------------|-------|-------|---------------|
| MT 2         | 2     | 2     | Up to 50m     |
| MT 5         | 5     | 5     | single piece. |