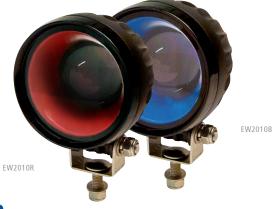

## **EW2010**

**Pedestrian Arrow** 

ECCO's EW2010 LED Pedestrian Arrows are designed specifically for material handling applications to provide a visual warning for pedestrians in the vicinity of mobile equipment. These lights are intended to supplement a 360° warning light by projecting a blue or red arrow onto the ground in front or to the rear of the vehicle. This additional safety feature is especially useful where blind corners are present (i.e. warehouse racking) and is likely to be seen by pedestrians who are not looking up or paying close attention to their surroundings. Featuring 12-56 VDC operation, an aluminum housing, and polycarbonate lens, the EW2010 is extremely resistant to impact and vibration damage.

## **Models**

| PART NO. | LED COLOR | VDC   | AMPS |
|----------|-----------|-------|------|
| EW2010R  | •         | 12-56 | 0.6  |
| EW2010B  |           | 12-56 | 0.6  |